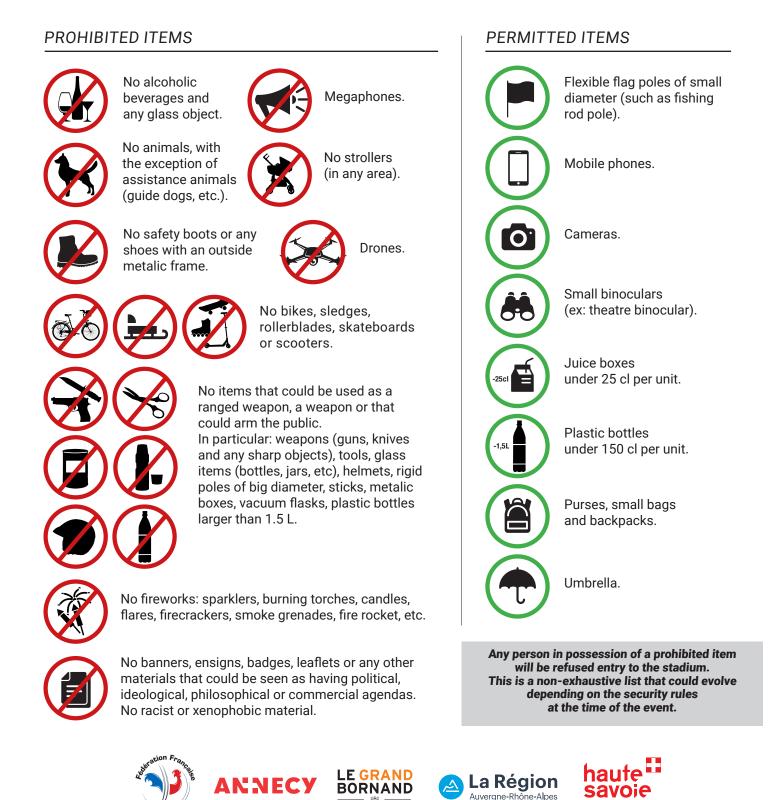

## **STADIUM ACCESS POLICY**

Depending on the sanitary constraints at the time of the event, the organiser will apply the necessary measures in compliance with governmental instructions.

Limited number of grandstand area tickets reserved to disabled persons. To book your ticket and make your visit easier, please contact us. Limited places available.

- Parents need to be able to prove their child's age at the entrance.
- Even though its not recommended, children under 3 years old will be able access the grandstand area if carried in a baby wrap. In this case, access will be free for the child.
- No free area: access to the stadium (course area and grandstand) require a ticket.
- No dual ticket (grandstand + course area). Grandstand tickets will not give you access to the course area and course area tickets will not give you access to the grandstand area.