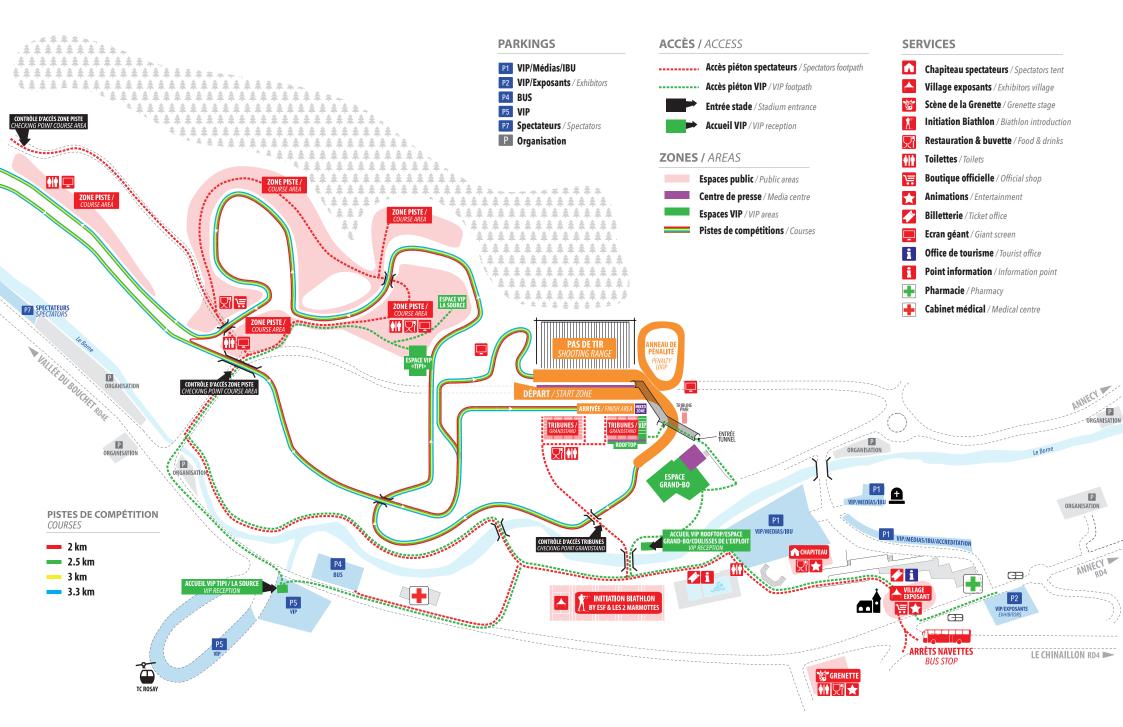

.

#### □ Ticket on your mobile phone (m-ticket) :

We can send you your «m-tickets» by email. «M-ticket» is an e-ticket : at the entrance, just show your e-ticket on your mobile, no need to print it.

Send your order form to : LE GRAND-BORNAND TOURISME

Service billetterie - 62 place de l'église - B.P. 11 74450 LE GRAND-BORNAND - FRANCE ticket@biathlon-annecy-legrandbornand.com

#### Payment by:

#### Bank Transfer

IBAN : FR76 3000 3035 7600 0500 1522 001 - BIC : SOGEFRPP

□ I acknowledge having read the terms and conditions of sale available on the ticketing page of the website.

avoie

le Département

Date : ..... / ...... Signature

La Région

Auvergne-Rhône-Alpes







BMW IBU WORLD CUP BIATHLON 2024/2025 ANNECY - LE GRAND-BORNAND 16 - 22 DEC 2024

### **PLAN DU SITE / VENUE MAP**



## **STADIUM ACCESS POLICY**

Depending on the sanitary constraints at the time of the event, the organiser will apply the necessary measures in compliance with governmental instructions.



Limited number of grandstand area tickets reserved to disabled persons. To book your ticket and make your visit easier, please contact us. Limited places available.

- Parents need to be able to prove their child's age at the entrance.
- Even though its not recommended, children under 3 years old will be able access the grandstand area if carried in a baby wrap. In this case, access will be free for the child.
- No free area: access to the stadium (course area and grandstand) require a ticket.
- No dual ticket (grandstand + course area). Grandstand tickets will not give you access to the course area