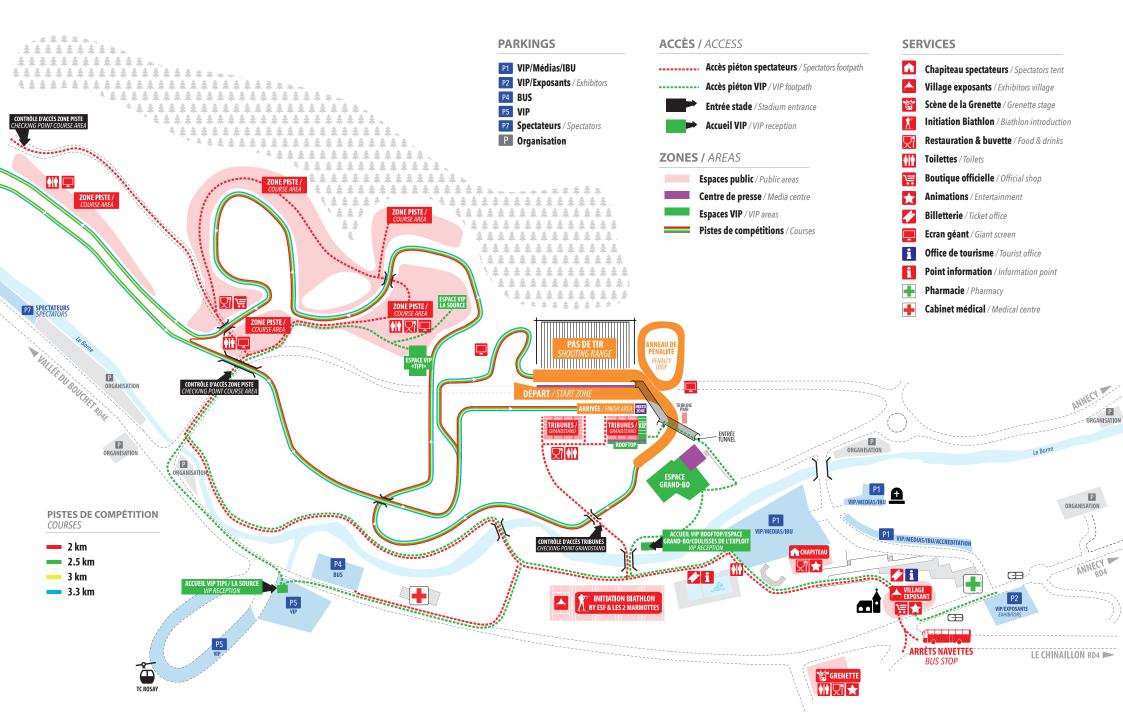

able for groups from the same legal entity (documentary proof will be required). Payment can only be made by the legal entity. To book, please contact us. All enquiries will need to be validated by the organising committee.

No refund will be granted, except in case of cancellation of the event by the organisers. Refer to the general terms and conditions of sale. No duplicate tickets will be issued

If the event is full, the organiser will not put in place any waiting list.

SPORT

**TICKET OFFICE** ticket@biathlon-annecy-legrandbornand.com / + 33 (0)4.50.77.82.82 / BIATHLON-ANNECY-LEGRANDBORNAND.COM

👩 BiathlonALGB 🦸 Biathlon.Annecy.LeGrandBornand 🛛 💥 @BiathlonALGB











BMW IBU WORLD CUP BIATHLON 2024/2025 ANNECY - LE GRAND-BORNAND 16 - 22 DEC 2024

## **PLAN DU SITE / VENUE MAP**



## **STADIUM ACCESS POLICY**

Depending on the sanitary constraints at the time of the event, the organiser will apply the necessary measures in compliance with governmental instructions.



Limited number of grandstand area tickets reserved to disabled persons. To book your ticket and make your visit easier, please contact us. Limited places available.

- Parents need to be able to prove their child's age at the entrance.
- Even though its not recommended, children under 3 years old will be able access the grandstand area if carried in a baby wrap. In this case, access will be free for the child.
- No free area: access to the stadium (course area and grandstand) require a ticket.
- No dual ticket (grandstand + course area). Grandstand tickets will not give you access to the course area